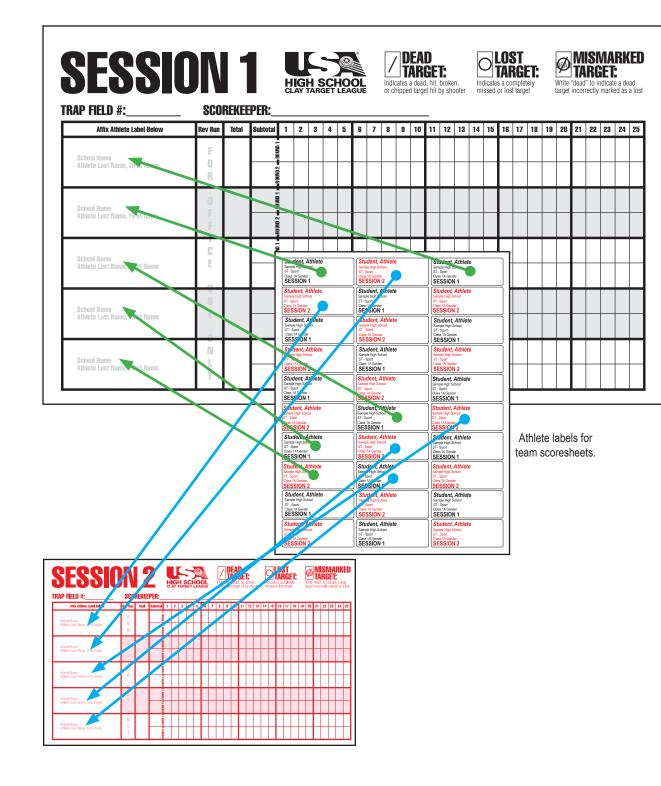

#### SQUADDING (SEE DIAGRAM):

• Session 1 scoresheets will be titled and printed in black ink. Session 2 scoresheets will be titled and printed in red ink. Please use the corresponding scoresheets for each Session.

- Student athlete name labels are also designated by Session 1 and Session 2. Use the Session 1 labels on the Session 1 scoresheet. Do the same for Session 2.
- Coaches will affix pre-printed student athlete name labels containing the athlete information on the corresponding scoresheet to create a squad.
- If an athlete label is missing, clearly print the school name and athlete name in the label area on the scoresheet.
- Squadding order for each Session needs to be exactly the same.
- Members from different teams used to complete a full squad can use their name label on the same scoresheet.

# ADHERE **BLACK** PRINTED LABELS TO **SESSION 1** SCORESHEET

- Create your preferred squad and shooting order by adhering the student athlete's name label to the scoresheet.
- Keep squads full (5) as best as possible. Teams with short (less than 5) squad members should coordinate with other short squad teams nearby to make complete squads. A student athlete's label from any team can be added to any scoresheet. Do not use two scoresheets for a single round.
- If a name label is missing from the supplied label sheet, check with tournament officials for student athlete registration status. If registration is authorized, then clearly write the student athlete's name and school name in the designated label area.
- For registered competitors that do not attend the event, notify tournament officials and mark the student athlete's label with an "X" and adhere to a scoresheet.

## ADHERE **RED** PRINTED LABELS TO **SESSION 2** SCORESHEET

• Duplicate the squad and squad order as Session 1 using the Session 2 labels and scoresheet.